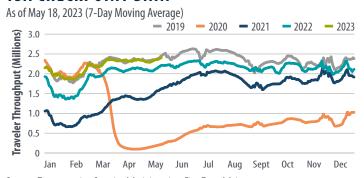

#### TSA CHECKPOINT DATA

Sources: Transportation Security Administration, First Trust Advisors