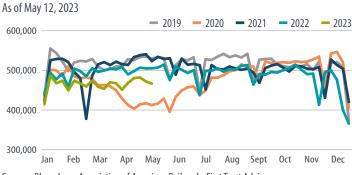

#### **WEEKLY RETAIL SALES**

Sources: Bloomberg, Redbook Research, First Trust Advisors

First Trust Advisors L.P. | www.ftportfolios.com Page 1 of 2 | May 19, 2023

<sup>&</sup>lt;sup>1</sup> The baseline value for the ASA Staffing Index was set at 100 in June 2006.