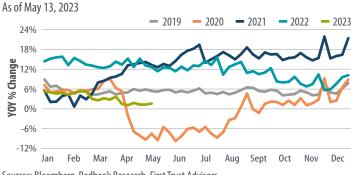

#### **WEEKLY RETAIL SALES**

Sources: Bloomberg, Redbook Research, First Trust Advisors

First Trust Advisors L.P. | www.ftportfolios.com Page 1 of 2 | May 19, 2023

<sup>&</sup>lt;sup>1</sup> The baseline value for the ASA Staffing Index was set at 100 in June 2006.

<sup>&</sup>lt;sup>2</sup> Data for level and 2019 level are both Year-over-Year (YOY)% changes.

<sup>&</sup>lt;sup>3</sup> Data is provided daily instead of weekly; the 7-day moving average is shown.