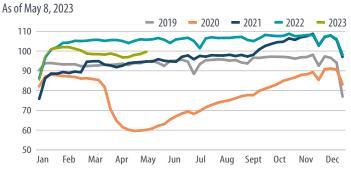

### **ASA STAFFING INDEX**

Sources: American Staffing Association, First Trust Advisors