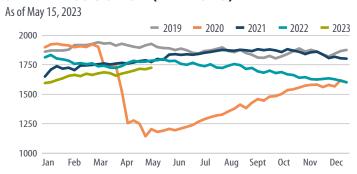

rg, Department of Labor, First Trust Advisors

### **ASA STAFFING INDEX**



Sources: American Staffing Association, First Trust Advisors

#### **WEEKLY RETAIL SALES**



Sources: Bloomberg, Redbook Research, First Trust Advisors

First Trust Advisors L.P. | www.ftportfolios.com Page 1 of 2 | May 19, 2023

<sup>&</sup>lt;sup>1</sup> The baseline value for the ASA Staffing Index was set at 100 in June 2006.

<sup>&</sup>lt;sup>2</sup> Data for level and 2019 level are both Year-over-Year (YOY)% changes.

<sup>&</sup>lt;sup>3</sup> Data is provided daily instead of weekly; the 7-day moving average is shown.

# HIGH FREQUENCY DATA TRACKER

**First Trust Economics** 

# □First Trust

#### **BOX OFFICE RECEIPTS**



Sources: Box Office Mojo, First Trust Advisors

# STEEL PRODUCTION (NET TONS)



Sources: Bloomberg, American Iron and Steel Institute, First Trust Advisors

#### TSA CHECKPOINT DATA



Sources: Transportation Security Administration, First Trust Advisors

#### GLOBAL COMMERCIAL FLIGHTS



Sources: Flight Radar 24, First Trust Advisors

## RAIL CAR TRAFFIC (CARS)



Sources: Bloomberg, Association of American Railroads, First Trust Advisors

#### **HOTEL OCCUPANCY**



Sources: Hotel News Now, First Trust Advisors

### **SUPPLY OF MOTOR GASOLINE IN THE U.S. (MBBL/D)**



Sources: Bloomberg, First Trust Advisors