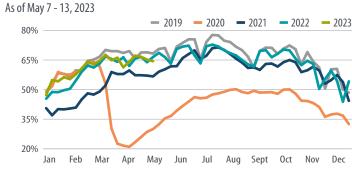

00 in June 2006.

<sup>&</sup>lt;sup>2</sup> Data for level and 2019 level are both Year-over-Year (YOY)% changes.

<sup>&</sup>lt;sup>3</sup> Data is provided daily instead of weekly; the 7-day moving average is shown.

# HIGH FREQUENCY DATA TRACKER

**First Trust Economics** 

# □First Trust

#### **BOX OFFICE RECEIPTS**



Sources: Box Office Mojo, First Trust Advisors

# STEEL PRODUCTION (NET TONS)



Sources: Bloomberg, American Iron and Steel Institute, First Trust Advisors

#### TSA CHECKPOINT DATA



Sources: Transportation Security Administration, First Trust Advisors

#### GLOBAL COMMERCIAL FLIGHTS



Sources: Flight Radar 24, First Trust Advisors

## RAIL CAR TRAFFIC (CARS)



Sources: Bloomberg, Association of American Railroads, First Trust Advisors

#### **HOTEL OCCUPANCY**



Sources: Hotel News Now, First Trust Advisors

### **SUPPLY OF MOTOR GASOLINE IN THE U.S. (MBBL/D)**



Sources: Bloomberg, First Trust Advisors