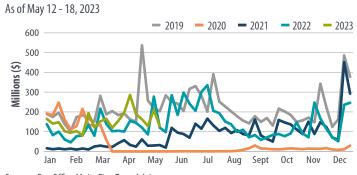

Trust Advisors

# CONTINUING JOBLESS CLAIMS As of May 5, 2023



Sources: Bloomberg, Department of Labor, First Trust Advisors

### **ASA STAFFING INDEX**



Sources: American Staffing Association, First Trust Advisors

#### **WEEKLY RETAIL SALES**



Sources: Bloomberg, Redbook Research, First Trust Advisors

First Trust Advisors L.P. | www.ftportfolios.com Page 1 of 2 | May 19, 2023

<sup>&</sup>lt;sup>1</sup> The baseline value for the ASA Staffing Index was set at 100 in June 2006.

<sup>&</sup>lt;sup>2</sup> Data for level and 2019 level are both Year-over-Year (YOY)% changes.

<sup>&</sup>lt;sup>3</sup> Data is provided daily instead of weekly; the 7-day moving average is shown.

# HIGH FREQUENCY DATA TRACKER

**First Trust Economics** 

# □First Trust

#### **BOX OFFICE RECEIPTS**



Sources: Box Office Mojo, First Trust Advisors

# STEEL PRODUCTION (NET TONS)



Sources: Bloomberg, American Iron and Steel Institute, First Trust Advisors

#### TSA CHECKPOINT DATA



Sources: Transportation Security Administration, First Trust Advisors

#### GLOBAL COMMERCIAL FLIGHTS



Sources: Flight Radar 24, First Trust Advisors

## RAIL CAR TRAFFIC (CARS)



Sources: Bloomberg, Association of American Railroads, First Trust Advisors

#### **HOTEL OCCUPANCY**



Sources: Hotel News Now, First Trust Advisors

### **SUPPLY OF MOTOR GASOLINE IN THE U.S. (MBBL/D)**



Sources: Bloomberg, First Trust Advisors