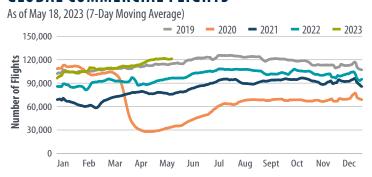

irst Trust Advisors

First Trust Advisors L.P. | www.ftportfolios.com Page 1 of 2 | May 19, 2023

<sup>&</sup>lt;sup>1</sup> The baseline value for the ASA Staffing Index was set at 100 in June 2006.

<sup>&</sup>lt;sup>2</sup> Data for level and 2019 level are both Year-over-Year (YOY)% changes.

<sup>&</sup>lt;sup>3</sup> Data is provided daily instead of weekly; the 7-day moving average is shown.

# HIGH FREQUENCY DATA TRACKER

**First Trust Economics** 

# □First Trust

#### **BOX OFFICE RECEIPTS**



Sources: Box Office Mojo, First Trust Advisors

# STEEL PRODUCTION (NET TONS)



Sources: Bloomberg, American Iron and Steel Institute, First Trust Advisors

#### TSA CHECKPOINT DATA



Sources: Transportation Security Administration, First Trust Advisors

#### GLOBAL COMMERCIAL FLIGHTS



Sources: Flight Radar 24, First Trust Advisors

## RAIL CAR TRAFFIC (CARS)



Sources: Bloomberg, Association of American Railroads, First Trust Advisors

#### **HOTEL OCCUPANCY**



Sources: Hotel News Now, First Trust Advisors

### **SUPPLY OF MOTOR GASOLINE IN THE U.S. (MBBL/D)**



Sources: Bloomberg, First Trust Advisors