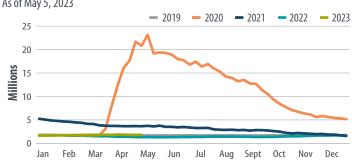

# CONTINUING JOBLESS CLAIMS As of May 5, 2023

Sources: Bloomberg, Department of Labor, First Trust Advisors