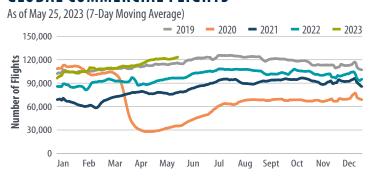

#### GLOBAL COMMERCIAL FLIGHTS

Sources: Flight Radar 24, First Trust Advisors

## **WEEKLY HIGH FREQUENCY DATA**

| Indicator                                   | Date (2023) | Level         | 2019 Level    | % Change 2019 | % Change MOM | % Change WOW |
|---------------------------------------------|-------------|---------------|---------------|---------------|--------------|--------------|
| Initial Jobless Claims                      | May 19      | 229,000       | 213,000       | 7.5%          | 0.0%         | 1.8%         |
| Continuing Jobless Claims                   | May 12      | 1,794,000     | 1,616,000     | 11.0%         | -2.7%        | -0.3%        |
| ASA Staffing Index <sup>1</sup>             | May 15      | 99.2          | 95.0          | 4.4%          | 2.3%         | -0.4%        |
| Weekly Retail Sales <sup>2</sup>            | May 20      | 1.5%          | 5.2%          | N/A           | N/A          | N/A          |
| Box Office Receipts                         | May 19 - 25 | \$153,553,578 | \$283,652,332 | -45.9%        | -5.7%        | 12.9%        |
| Rail Car Traffic (cars)                     | May 19      | 470,694       | 533,557       | -11.8%        | -2.0%        | 0.9%         |
| Steel Production (net tons)                 | May 22      | 1,728         | 1,900         | -9.1%         | 1.6%         | 0.2%         |
| Hotel Occupancy                             | May 14 - 20 | 67.5%         | 70.6%         | -4.4%         | 0.4%         | 4.8%         |
| TSA Checkpoint Data <sup>3</sup>            | May 25      | 2,490,305     | 2,422,705     | 2.8%          | 6.5%         | 3.7%         |
| Supply of Motor Gasoline in the US (Mbbl/d) | May 19      | 9,437         | 9,429         | 0.1%          | -0.8%        | 5.9%         |
| Global Commercial Flights <sup>3</sup>      | May 25      | 123,511       | 116,010       | 6.5%          | 3.1%         | 1.8%         |