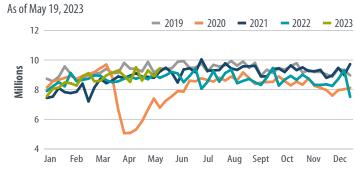

### **SUPPLY OF MOTOR GASOLINE IN THE U.S. (MBBL/D)**

Sources: Bloomberg, First Trust Advisors