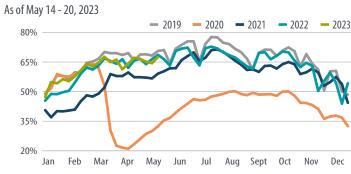

100 in June 2006.

<sup>&</sup>lt;sup>2</sup> Data for level and 2019 level are both Year-over-Year (YOY)% changes.

<sup>&</sup>lt;sup>3</sup> Data is provided daily instead of weekly; the 7-day moving average is shown.

# HIGH FREQUENCY DATA TRACKER

**First Trust Economics** 

# □First Trust

### **BOX OFFICE RECEIPTS**



Sources: Box Office Mojo, First Trust Advisors

## STEEL PRODUCTION (NET TONS)



Sources: Bloomberg, American Iron and Steel Institute, First Trust Advisors

#### TSA CHECKPOINT DATA



Sources: Transportation Security Administration, First Trust Advisors

#### GLOBAL COMMERCIAL FLIGHTS



Sources: Flight Radar 24, First Trust Advisors

## RAIL CAR TRAFFIC (CARS)



Sources: Bloomberg, Association of American Railroads, First Trust Advisors

### **HOTEL OCCUPANCY**



Sources: Hotel News Now, First Trust Advisors

### **SUPPLY OF MOTOR GASOLINE IN THE U.S. (MBBL/D)**



Sources: Bloomberg, First Trust Advisors