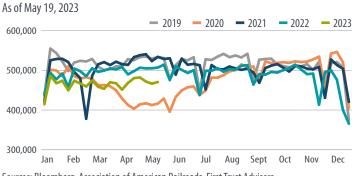

## RAIL CAR TRAFFIC (CARS)

Sources: Bloomberg, Association of American Railroads, First Trust Advisors