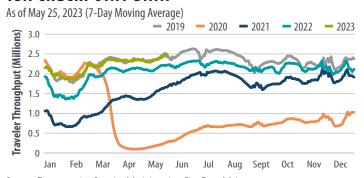

#### TSA CHECKPOINT DATA

Sources: Transportation Security Administration, First Trust Advisors

## **WEEKLY HIGH FREQUENCY DATA**

| Indicator                                   | Date (2023) | Level         | 2019 Level    | % Change 2019 | % Change MOM | % Change WOW |
|---------------------------------------------|-------------|---------------|---------------|---------------|--------------|--------------|
| Initial Jobless Claims                      | May 19      | 229,000       | 213,000       | 7.5%          | 0.0%         | 1.8%         |
| Continuing Jobless Claims                   | May 12      | 1,794,000     | 1,616,000     | 11.0%         | -2.7%        | -0.3%        |
| ASA Staffing Index <sup>1</sup>             | May 15      | 99.2          | 95.0          | 4.4%          | 2.3%         | -0.4%        |
| Weekly Retail Sales <sup>2</sup>            | May 20      | 1.5%          | 5.2%          | N/A           | N/A          | N/A          |
| Box Office Receipts                         | May 19 - 25 | \$153,553,578 | \$283,652,332 | -45.9%        | -5.7%        | 12.9%        |
| Rail Car Traffic (cars)                     | May 19      | 470,694       | 533,557       | -11.8%        | -2.0%        | 0.9%         |
| Steel Production (net tons)                 | May 22      | 1,728         | 1,900         | -9.1%         | 1.6%         | 0.2%         |
| Hotel Occupancy                             | May 14 - 20 | 67.5%         | 70.6%         | -4.4%         | 0.4%         | 4.8%         |
| TSA Checkpoint Data <sup>3</sup>            | May 25      | 2,490,305     | 2,422,705     | 2.8%          | 6.5%         | 3.7%         |
| Supply of Motor Gasoline in the US (Mbbl/d) | May 19      | 9,437         | 9,429         | 0.1%          | -0.8%        | 5.9%         |
| Global Commercial Flights <sup>3</sup>      | May 25      | 123,511       | 116,010       | 6.5%          | 3.1%         | 1.8%         |