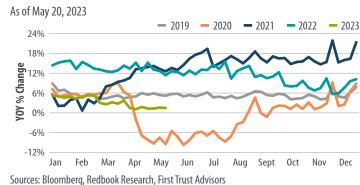

### **WEEKLY RETAIL SALES**

First Trust Advisors L.P. | www.ftportfolios.com Page 1 of 2 | May 26, 2023

<sup>&</sup>lt;sup>1</sup> The baseline value for the ASA Staffing Index was set at 100 in June 2006.