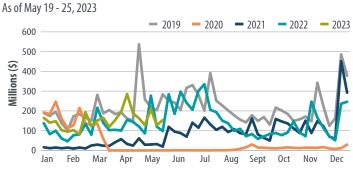

### **BOX OFFICE RECEIPTS**

Sources: Box Office Mojo, First Trust Advisors

## **WEEKLY HIGH FREQUENCY DATA**

| Indicator                                   | Date (2023) | Level         | 2019 Level    | % Change 2019 | % Change MOM | % Change WOW |
|---------------------------------------------|-------------|---------------|---------------|---------------|--------------|--------------|
| Initial Jobless Claims                      | May 19      | 229,000       | 213,000       | 7.5%          | 0.0%         | 1.8%         |
| Continuing Jobless Claims                   | May 12      | 1,794,000     | 1,616,000     | 11.0%         | -2.7%        | -0.3%        |
| ASA Staffing Index <sup>1</sup>             | May 15      | 99.2          | 95.0          | 4.4%          | 2.3%         | -0.4%        |
| Weekly Retail Sales <sup>2</sup>            | May 20      | 1.5%          | 5.2%          | N/A           | N/A          | N/A          |
| Box Office Receipts                         | May 19 - 25 | \$153,553,578 | \$283,652,332 | -45.9%        | -5.7%        | 12.9%        |
| Rail Car Traffic (cars)                     | May 19      | 470,694       | 533,557       | -11.8%        | -2.0%        | 0.9%         |
| Steel Production (net tons)                 | May 22      | 1,728         | 1,900         | -9.1%         | 1.6%         | 0.2%         |
| Hotel Occupancy                             | May 14 - 20 | 67.5%         | 70.6%         | -4.4%         | 0.4%         | 4.8%         |
| TSA Checkpoint Data <sup>3</sup>            | May 25      | 2,490,305     | 2,422,705     | 2.8%          | 6.5%         | 3.7%         |
| Supply of Motor Gasoline in the US (Mbbl/d) | May 19      | 9,437         | 9,429         | 0.1%          | -0.8%        | 5.9%         |
| Global Commercial Flights <sup>3</sup>      | May 25      | 123,511       | 116,010       | 6.5%          | 3.1%         | 1.8%         |