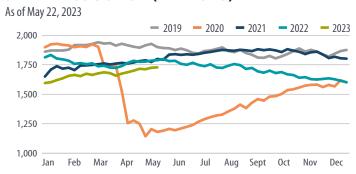

## STEEL PRODUCTION (NET TONS)

Sources: Bloomberg, American Iron and Steel Institute, First Trust Advisors

## **WEEKLY HIGH FREQUENCY DATA**

| Indicator                                   | Date (2023) | Level         | 2019 Level    | % Change 2019 | % Change MOM | % Change WOW |
|---------------------------------------------|-------------|---------------|---------------|---------------|--------------|--------------|
| Initial Jobless Claims                      | May 19      | 229,000       | 213,000       | 7.5%          | 0.0%         | 1.8%         |
| Continuing Jobless Claims                   | May 12      | 1,794,000     | 1,616,000     | 11.0%         | -2.7%        | -0.3%        |
| ASA Staffing Index <sup>1</sup>             | May 15      | 99.2          | 95.0          | 4.4%          | 2.3%         | -0.4%        |
| Weekly Retail Sales <sup>2</sup>            | May 20      | 1.5%          | 5.2%          | N/A           | N/A          | N/A          |
| Box Office Receipts                         | May 19 - 25 | \$153,553,578 | \$283,652,332 | -45.9%        | -5.7%        | 12.9%        |
| Rail Car Traffic (cars)                     | May 19      | 470,694       | 533,557       | -11.8%        | -2.0%        | 0.9%         |
| Steel Production (net tons)                 | May 22      | 1,728         | 1,900         | -9.1%         | 1.6%         | 0.2%         |
| Hotel Occupancy                             | May 14 - 20 | 67.5%         | 70.6%         | -4.4%         | 0.4%         | 4.8%         |
| TSA Checkpoint Data <sup>3</sup>            | May 25      | 2,490,305     | 2,422,705     | 2.8%          | 6.5%         | 3.7%         |
| Supply of Motor Gasoline in the US (Mbbl/d) | May 19      | 9,437         | 9,429         | 0.1%          | -0.8%        | 5.9%         |
| Global Commercial Flights <sup>3</sup>      | May 25      | 123,511       | 116,010       | 6.5%          | 3.1%         | 1.8%         |