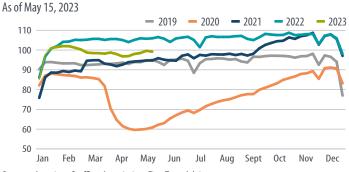

## **ASA STAFFING INDEX**

Sources: American Staffing Association, First Trust Advisors