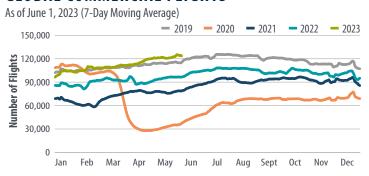

### **GLOBAL COMMERCIAL FLIGHTS**

Sources: Flight Radar 24, First Trust Advisors

<sup>&</sup>lt;sup>3</sup> Data is provided daily instead of weekly; the 7-day moving average is shown.