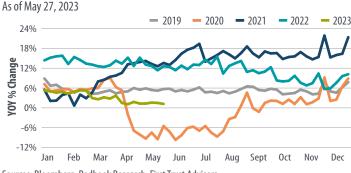

### **WEEKLY RETAIL SALES**

Sources: Bloomberg, Redbook Research, First Trust Advisors

<sup>&</sup>lt;sup>1</sup> The baseline value for the ASA Staffing Index was set at 100 in June 2006.

<sup>&</sup>lt;sup>2</sup> Data for level and 2019 level are both Year-over-Year (YOY)% changes.

# **WEEKLY HIGH FREQUENCY DATA**

| Indicator                                   | Date (2023)      | Level         | 2019 Level    | % Change 2019 | % Change MOM | % Change WOW |
|---------------------------------------------|------------------|---------------|---------------|---------------|--------------|--------------|
| Initial Jobless Claims                      | May 26           | 232,000       | 222,000       | 4.5%          | -4.1%        | 0.9%         |
| Continuing Jobless Claims                   | May 19           | 1,795,000     | 1,604,000     | 11.9%         | -0.3%        | 0.3%         |
| ASA Staffing Index <sup>1</sup>             | May 22           | 99.9          | 94.0          | 6.2%          | 1.9%         | 0.7%         |
| Weekly Retail Sales <sup>2</sup>            | May 27           | 1.2%          | 5.7%          | N/A           | N/A          | N/A          |
| Box Office Receipts                         | 5/27/23 - 6/1/23 | \$236,857,552 | \$251,058,341 | -5.7%         | 83.9%        | 46.1%        |
| Rail Car Traffic (cars)                     | May 26           | 480,998       | 530,790       | -9.4%         | -0.2%        | 2.2%         |
| Steel Production (net tons)                 | May 29           | 1,737         | 1,892         | -8.2%         | 1.2%         | 0.5%         |
| Hotel Occupancy                             | May 21 - 27      | 66.8%         | 71.1%         | -6.0%         | 0.3%         | -1.0%        |
| TSA Checkpoint Data³                        | June 1           | 2,406,809     | 2,421,547     | -0.6%         | 4.8%         | -3.4%        |
| Supply of Motor Gasoline in the US (Mbbl/d) | May 26           | 9,098         | 9,394         | -3.2%         | 5.6%         | -3.6%        |
| Global Commercial Flights <sup>3</sup>      | June 1           | 123,563       | 115,205       | 7.3%          | 2.4%         | 0.0%         |