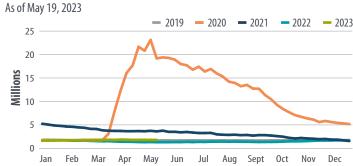

# CONTINUING JOBLESS CLAIMS

Sources: Bloomberg, Department of Labor, First Trust Advisors

# **WEEKLY HIGH FREQUENCY DATA**

| Indicator                                   | Date (2023)      | Level         | 2019 Level    | % Change 2019 | % Change MOM | % Change WOW |
|---------------------------------------------|------------------|---------------|---------------|---------------|--------------|--------------|
| Initial Jobless Claims                      | May 26           | 232,000       | 222,000       | 4.5%          | -4.1%        | 0.9%         |
| Continuing Jobless Claims                   | May 19           | 1,795,000     | 1,604,000     | 11.9%         | -0.3%        | 0.3%         |
| ASA Staffing Index <sup>1</sup>             | May 22           | 99.9          | 94.0          | 6.2%          | 1.9%         | 0.7%         |
| Weekly Retail Sales <sup>2</sup>            | May 27           | 1.2%          | 5.7%          | N/A           | N/A          | N/A          |
| Box Office Receipts                         | 5/27/23 - 6/1/23 | \$236,857,552 | \$251,058,341 | -5.7%         | 83.9%        | 46.1%        |
| Rail Car Traffic (cars)                     | May 26           | 480,998       | 530,790       | -9.4%         | -0.2%        | 2.2%         |
| Steel Production (net tons)                 | May 29           | 1,737         | 1,892         | -8.2%         | 1.2%         | 0.5%         |
| Hotel Occupancy                             | May 21 - 27      | 66.8%         | 71.1%         | -6.0%         | 0.3%         | -1.0%        |
| TSA Checkpoint Data³                        | June 1           | 2,406,809     | 2,421,547     | -0.6%         | 4.8%         | -3.4%        |
| Supply of Motor Gasoline in the US (Mbbl/d) | May 26           | 9,098         | 9,394         | -3.2%         | 5.6%         | -3.6%        |
| Global Commercial Flights <sup>3</sup>      | June 1           | 123,563       | 115,205       | 7.3%          | 2.4%         | 0.0%         |