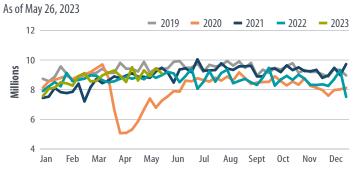

### **SUPPLY OF MOTOR GASOLINE IN THE U.S. (MBBL/D)**

Sources: Bloomberg, First Trust Advisors

# **WEEKLY HIGH FREQUENCY DATA**

| Indicator                                   | Date (2023)      | Level         | 2019 Level    | % Change 2019 | % Change MOM | % Change WOW |
|---------------------------------------------|------------------|---------------|---------------|---------------|--------------|--------------|
| Initial Jobless Claims                      | May 26           | 232,000       | 222,000       | 4.5%          | -4.1%        | 0.9%         |
| Continuing Jobless Claims                   | May 19           | 1,795,000     | 1,604,000     | 11.9%         | -0.3%        | 0.3%         |
| ASA Staffing Index <sup>1</sup>             | May 22           | 99.9          | 94.0          | 6.2%          | 1.9%         | 0.7%         |
| Weekly Retail Sales <sup>2</sup>            | May 27           | 1.2%          | 5.7%          | N/A           | N/A          | N/A          |
| Box Office Receipts                         | 5/27/23 - 6/1/23 | \$236,857,552 | \$251,058,341 | -5.7%         | 83.9%        | 46.1%        |
| Rail Car Traffic (cars)                     | May 26           | 480,998       | 530,790       | -9.4%         | -0.2%        | 2.2%         |
| Steel Production (net tons)                 | May 29           | 1,737         | 1,892         | -8.2%         | 1.2%         | 0.5%         |
| Hotel Occupancy                             | May 21 - 27      | 66.8%         | 71.1%         | -6.0%         | 0.3%         | -1.0%        |
| TSA Checkpoint Data³                        | June 1           | 2,406,809     | 2,421,547     | -0.6%         | 4.8%         | -3.4%        |
| Supply of Motor Gasoline in the US (Mbbl/d) | May 26           | 9,098         | 9,394         | -3.2%         | 5.6%         | -3.6%        |
| Global Commercial Flights <sup>3</sup>      | June 1           | 123,563       | 115,205       | 7.3%          | 2.4%         | 0.0%         |