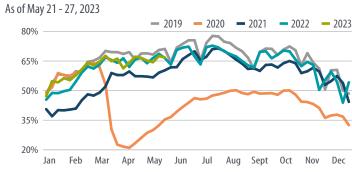

### **HOTEL OCCUPANCY**

Sources: Hotel News Now, First Trust Advisors

# **WEEKLY HIGH FREQUENCY DATA**

| Indicator                                   | Date (2023)      | Level         | 2019 Level    | % Change 2019 | % Change MOM | % Change WOW |
|---------------------------------------------|------------------|---------------|---------------|---------------|--------------|--------------|
| Initial Jobless Claims                      | May 26           | 232,000       | 222,000       | 4.5%          | -4.1%        | 0.9%         |
| Continuing Jobless Claims                   | May 19           | 1,795,000     | 1,604,000     | 11.9%         | -0.3%        | 0.3%         |
| ASA Staffing Index <sup>1</sup>             | May 22           | 99.9          | 94.0          | 6.2%          | 1.9%         | 0.7%         |
| Weekly Retail Sales <sup>2</sup>            | May 27           | 1.2%          | 5.7%          | N/A           | N/A          | N/A          |
| Box Office Receipts                         | 5/27/23 - 6/1/23 | \$236,857,552 | \$251,058,341 | -5.7%         | 83.9%        | 46.1%        |
| Rail Car Traffic (cars)                     | May 26           | 480,998       | 530,790       | -9.4%         | -0.2%        | 2.2%         |
| Steel Production (net tons)                 | May 29           | 1,737         | 1,892         | -8.2%         | 1.2%         | 0.5%         |
| Hotel Occupancy                             | May 21 - 27      | 66.8%         | 71.1%         | -6.0%         | 0.3%         | -1.0%        |
| TSA Checkpoint Data³                        | June 1           | 2,406,809     | 2,421,547     | -0.6%         | 4.8%         | -3.4%        |
| Supply of Motor Gasoline in the US (Mbbl/d) | May 26           | 9,098         | 9,394         | -3.2%         | 5.6%         | -3.6%        |
| Global Commercial Flights <sup>3</sup>      | June 1           | 123,563       | 115,205       | 7.3%          | 2.4%         | 0.0%         |