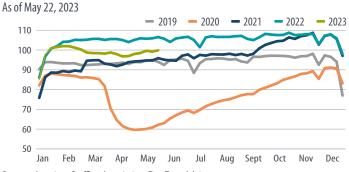

### ASA STAFFING INDEX

Sources: American Staffing Association, First Trust Advisors

# **WEEKLY HIGH FREQUENCY DATA**

| Indicator                                   | Date (2023)      | Level         | 2019 Level    | % Change 2019 | % Change MOM | % Change WOW |
|---------------------------------------------|------------------|---------------|---------------|---------------|--------------|--------------|
| Initial Jobless Claims                      | May 26           | 232,000       | 222,000       | 4.5%          | -4.1%        | 0.9%         |
| Continuing Jobless Claims                   | May 19           | 1,795,000     | 1,604,000     | 11.9%         | -0.3%        | 0.3%         |
| ASA Staffing Index <sup>1</sup>             | May 22           | 99.9          | 94.0          | 6.2%          | 1.9%         | 0.7%         |
| Weekly Retail Sales <sup>2</sup>            | May 27           | 1.2%          | 5.7%          | N/A           | N/A          | N/A          |
| Box Office Receipts                         | 5/27/23 - 6/1/23 | \$236,857,552 | \$251,058,341 | -5.7%         | 83.9%        | 46.1%        |
| Rail Car Traffic (cars)                     | May 26           | 480,998       | 530,790       | -9.4%         | -0.2%        | 2.2%         |
| Steel Production (net tons)                 | May 29           | 1,737         | 1,892         | -8.2%         | 1.2%         | 0.5%         |
| Hotel Occupancy                             | May 21 - 27      | 66.8%         | 71.1%         | -6.0%         | 0.3%         | -1.0%        |
| TSA Checkpoint Data³                        | June 1           | 2,406,809     | 2,421,547     | -0.6%         | 4.8%         | -3.4%        |
| Supply of Motor Gasoline in the US (Mbbl/d) | May 26           | 9,098         | 9,394         | -3.2%         | 5.6%         | -3.6%        |
| Global Commercial Flights <sup>3</sup>      | June 1           | 123,563       | 115,205       | 7.3%          | 2.4%         | 0.0%         |