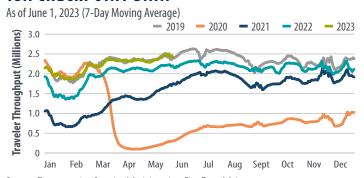

#### TSA CHECKPOINT DATA

Sources: Transportation Security Administration, First Trust Advisors

<sup>&</sup>lt;sup>3</sup> Data is provided daily instead of weekly; the 7-day moving average is shown.