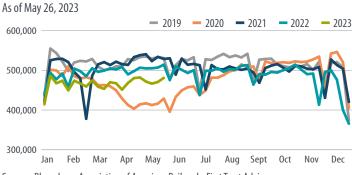

### **INITIAL JOBLESS CLAIMS**

Sources: Bloomberg, Department of Labor, First Trust Advisors

# **WEEKLY HIGH FREQUENCY DATA**

| Indicator                                   | Date (2023)      | Level         | 2019 Level    | % Change 2019 | % Change MOM | % Change WOW |
|---------------------------------------------|------------------|---------------|---------------|---------------|--------------|--------------|
| Initial Jobless Claims                      | May 26           | 232,000       | 222,000       | 4.5%          | -4.1%        | 0.9%         |
| Continuing Jobless Claims                   | May 19           | 1,795,000     | 1,604,000     | 11.9%         | -0.3%        | 0.3%         |
| ASA Staffing Index <sup>1</sup>             | May 22           | 99.9          | 94.0          | 6.2%          | 1.9%         | 0.7%         |
| Weekly Retail Sales <sup>2</sup>            | May 27           | 1.2%          | 5.7%          | N/A           | N/A          | N/A          |
| Box Office Receipts                         | 5/27/23 - 6/1/23 | \$236,857,552 | \$251,058,341 | -5.7%         | 83.9%        | 46.1%        |
| Rail Car Traffic (cars)                     | May 26           | 480,998       | 530,790       | -9.4%         | -0.2%        | 2.2%         |
| Steel Production (net tons)                 | May 29           | 1,737         | 1,892         | -8.2%         | 1.2%         | 0.5%         |
| Hotel Occupancy                             | May 21 - 27      | 66.8%         | 71.1%         | -6.0%         | 0.3%         | -1.0%        |
| TSA Checkpoint Data³                        | June 1           | 2,406,809     | 2,421,547     | -0.6%         | 4.8%         | -3.4%        |
| Supply of Motor Gasoline in the US (Mbbl/d) | May 26           | 9,098         | 9,394         | -3.2%         | 5.6%         | -3.6%        |
| Global Commercial Flights <sup>3</sup>      | June 1           | 123,563       | 115,205       | 7.3%          | 2.4%         | 0.0%         |