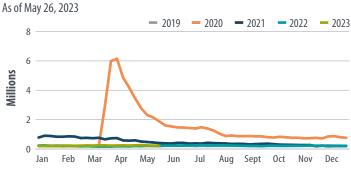

### **INITIAL JOBLESS CLAIMS**

Sources: Bloomberg, Department of Labor, First Trust Advisors

# **WEEKLY HIGH FREQUENCY DATA**

| Indicator                                   | Date (2023)      | Level         | 2019 Level    | % Change 2019 | % Change MOM | % Change WOW |
|---------------------------------------------|------------------|---------------|---------------|---------------|--------------|--------------|
| Initial Jobless Claims                      | May 26           | 232,000       | 222,000       | 4.5%          | -4.1%        | 0.9%         |
| Continuing Jobless Claims                   | May 19           | 1,795,000     | 1,604,000     | 11.9%         | -0.3%        | 0.3%         |
| ASA Staffing Index <sup>1</sup>             | May 22           | 99.9          | 94.0          | 6.2%          | 1.9%         | 0.7%         |
| Weekly Retail Sales <sup>2</sup>            | May 27           | 1.2%          | 5.7%          | N/A           | N/A          | N/A          |
| Box Office Receipts                         | 5/27/23 - 6/1/23 | \$236,857,552 | \$251,058,341 | -5.7%         | 83.9%        | 46.1%        |
| Rail Car Traffic (cars)                     | May 26           | 480,998       | 530,790       | -9.4%         | -0.2%        | 2.2%         |
| Steel Production (net tons)                 | May 29           | 1,737         | 1,892         | -8.2%         | 1.2%         | 0.5%         |
| Hotel Occupancy                             | May 21 - 27      | 66.8%         | 71.1%         | -6.0%         | 0.3%         | -1.0%        |
| TSA Checkpoint Data³                        | June 1           | 2,406,809     | 2,421,547     | -0.6%         | 4.8%         | -3.4%        |
| Supply of Motor Gasoline in the US (Mbbl/d) | May 26           | 9,098         | 9,394         | -3.2%         | 5.6%         | -3.6%        |
| Global Commercial Flights <sup>3</sup>      | June 1           | 123,563       | 115,205       | 7.3%          | 2.4%         | 0.0%         |