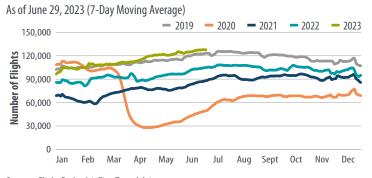

st Advisors

First Trust Advisors L.P. | www.ftportfolios.com Page 1 of 2 | June 30, 2023

<sup>&</sup>lt;sup>1</sup> The baseline value for the ASA Staffing Index was set at 100 in June 2006.

<sup>&</sup>lt;sup>2</sup> Data for level and 2019 level are both Year-over-Year (YOY)% changes.

<sup>&</sup>lt;sup>3</sup> Data is provided daily instead of weekly; the 7-day moving average is shown.

# HIGH FREQUENCY DATA TRACKER

**First Trust Economics** 

# □First Trust

#### **BOX OFFICE RECEIPTS**



#### Sources: Box Office Mojo, First Trust Advisors

### STEEL PRODUCTION (NET TONS)



Sources: Bloomberg, American Iron and Steel Institute, First Trust Advisors

#### TSA CHECKPOINT DATA



Sources: Transportation Security Administration, First Trust Advisors

#### GLOBAL COMMERCIAL FLIGHTS



Sources: Flight Radar 24, First Trust Advisors

#### RAIL CAR TRAFFIC (CARS)



Sources: Bloomberg, Association of American Railroads, First Trust Advisors

#### **HOTEL OCCUPANCY**



Sources: Hotel News Now, First Trust Advisors

#### SUPPLY OF MOTOR GASOLINE IN THE U.S. (MBBL/D)



Sources: Bloomberg, First Trust Advisors

First Trust Advisors L.P. | www.ftportfolios.com Page 2 of 2 | June 30, 2023