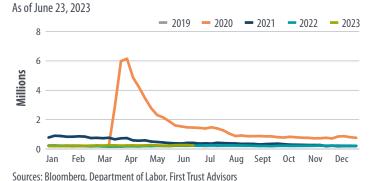

9,306         | 9,466         | -1.7%         | 2.3%         | -0.7%        |
| Global Commercial Flights <sup>3</sup>      | June 29     | 127,611       | 123,285       | 3.5%          | 2.7%         | 0.1%         |

#### Indicates level is at a new post-pandemic best

Source: First Trust Advisors, Bloomberg, Department of Labor, Redbook Research, Box Office Mojo, Association of American Railroads, American Iron and Steel Institute, Hotel News Now, Transportation Security Administration, Energy Information Administration, American Staffing Association, Flight Radar 24

2019 Level and % Change 2019 are from the same week in 2019, unless otherwise noted. MOM = Month-over-Month; WOW = Week-over-Week.

All data is for the U.S. except for commercial flights.

#### **INITIAL JOBLESS CLAIMS**



### CONTINUING JOBLESS CLAIMS



Sources: Bloomberg, Department of Labor, First Trust Advisors

#### ASA STAFFING INDEX



Sources: American Staffing Association, First Trust Advisors

#### **WEEKLY RETAIL SALES**



Sources: Bloomberg, Redbook Research, First Trust Advisors

First Trust Advisors L.P. | www.ftportfolios.com Page 1 of 2 | June 30, 2023

<sup>&</sup>lt;sup>1</sup> The baseline value for the ASA Staffing Index was set at 100 in June 2006.

<sup>&</sup>lt;sup>2</sup> Data for level and 2019 level are both Year-over-Year (YOY)% changes.

<sup>&</sup>lt;sup>3</sup> Data is provided daily instead of weekly; the 7-day moving average is shown.

# HIGH FREQUENCY DATA TRACKER

**First Trust Economics** 

# □First Trust

#### **BOX OFFICE RECEIPTS**



#### Sources: Box Office Mojo,