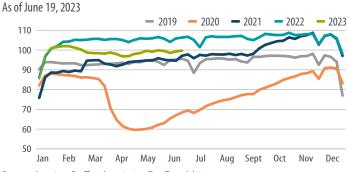

#### ASA STAFFING INDEX

Sources: American Staffing Association, First Trust Advisors