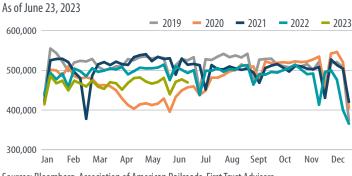

#### RAIL CAR TRAFFIC (CARS)

Sources: Bloomberg, Association of American Railroads, First Trust Advisors