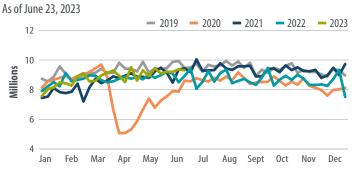

ges.

<sup>&</sup>lt;sup>3</sup> Data is provided daily instead of weekly; the 7-day moving average is shown.

# HIGH FREQUENCY DATA TRACKER

**First Trust Economics** 

# □First Trust

#### **BOX OFFICE RECEIPTS**



#### Sources: Box Office Mojo, First Trust Advisors

### STEEL PRODUCTION (NET TONS)



Sources: Bloomberg, American Iron and Steel Institute, First Trust Advisors

#### TSA CHECKPOINT DATA



Sources: Transportation Security Administration, First Trust Advisors

#### GLOBAL COMMERCIAL FLIGHTS



Sources: Flight Radar 24, First Trust Advisors

#### RAIL CAR TRAFFIC (CARS)



Sources: Bloomberg, Association of American Railroads, First Trust Advisors

#### **HOTEL OCCUPANCY**



Sources: Hotel News Now, First Trust Advisors

#### SUPPLY OF MOTOR GASOLINE IN THE U.S. (MBBL/D)



Sources: Bloomberg, First Trust Advisors

First Trust Advisors L.P. | www.ftportfolios.com Page 2 of 2 | June 30, 2023