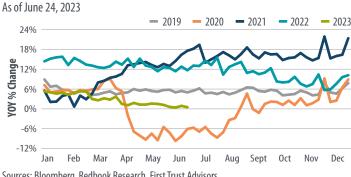

#### **WEEKLY RETAIL SALES**

Sources: Bloomberg, Redbook Research, First Trust Advisors

First Trust Advisors L.P. | www.ftportfolios.com Page 1 of 2 | June 30, 2023

<sup>&</sup>lt;sup>1</sup> The baseline value for the ASA Staffing Index was set at 100 in June 2006.