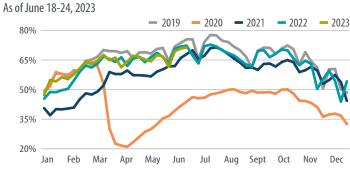

e 2006.

<sup>&</sup>lt;sup>2</sup> Data for level and 2019 level are both Year-over-Year (YOY)% changes.

<sup>&</sup>lt;sup>3</sup> Data is provided daily instead of weekly; the 7-day moving average is shown.

# HIGH FREQUENCY DATA TRACKER

**First Trust Economics** 

# □First Trust

#### **BOX OFFICE RECEIPTS**



#### Sources: Box Office Mojo, First Trust Advisors

### STEEL PRODUCTION (NET TONS)



Sources: Bloomberg, American Iron and Steel Institute, First Trust Advisors

#### TSA CHECKPOINT DATA



Sources: Transportation Security Administration, First Trust Advisors

#### GLOBAL COMMERCIAL FLIGHTS



Sources: Flight Radar 24, First Trust Advisors

#### RAIL CAR TRAFFIC (CARS)



Sources: Bloomberg, Association of American Railroads, First Trust Advisors

#### **HOTEL OCCUPANCY**



Sources: Hotel News Now, First Trust Advisors

#### SUPPLY OF MOTOR GASOLINE IN THE U.S. (MBBL/D)



Sources: Bloomberg, First Trust Advisors

First Trust Advisors L.P. | www.ftportfolios.com Page 2 of 2 | June 30, 2023