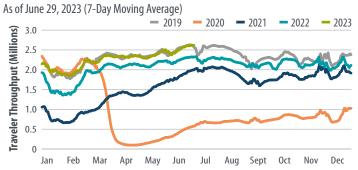

#### TSA CHECKPOINT DATA

Sources: Transportation Security Administration, First Trust Advisors