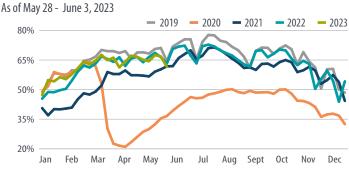

A Staffing Index was set at 100 in June 2006.

<sup>&</sup>lt;sup>2</sup> Data for level and 2019 level are both Year-over-Year (YOY)% changes.

<sup>&</sup>lt;sup>3</sup> Data is provided daily instead of weekly; the 7-day moving average is shown.

# HIGH FREQUENCY DATA TRACKER



# □First Trust

### **BOX OFFICE RECEIPTS**



Sources: Box Office Mojo, First Trust Advisors

# STEEL PRODUCTION (NET TONS)



Sources: Bloomberg, American Iron and Steel Institute, First Trust Advisors

#### TSA CHECKPOINT DATA



Sources: Transportation Security Administration, First Trust Advisors

### GLOBAL COMMERCIAL FLIGHTS



Sources: Flight Radar 24, First Trust Advisors

## RAIL CAR TRAFFIC (CARS)



Sources: Bloomberg, Association of American Railroads, First Trust Advisors

### **HOTEL OCCUPANCY**



Sources: Hotel News Now, First Trust Advisors

### **SUPPLY OF MOTOR GASOLINE IN THE U.S. (MBBL/D)**



Sources: Bloomberg, First Trust Advisors