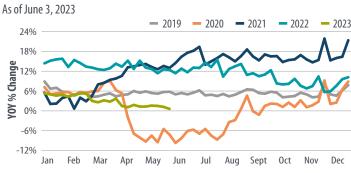

### **WEEKLY RETAIL SALES**

Sources: Bloomberg, Redbook Research, First Trust Advisors

<sup>&</sup>lt;sup>1</sup> The baseline value for the ASA Staffing Index was set at 100 in June 2006.

<sup>&</sup>lt;sup>2</sup> Data for level and 2019 level are both Year-over-Year (YOY)% changes.