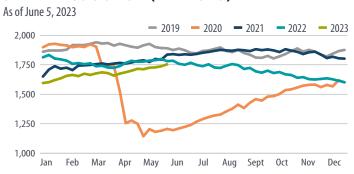

### **WEEKLY RETAIL SALES**

Sources: Bloomberg, Redbook Research, First Trust Advisors

<sup>&</sup>lt;sup>1</sup> The baseline value for the ASA Staffing Index was set at 100 in June 2006.

<sup>&</sup>lt;sup>2</sup> Data for level and 2019 level are both Year-over-Year (YOY)% changes.