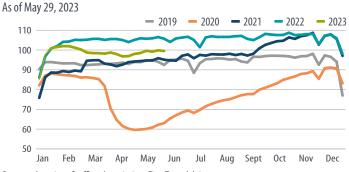

### **ASA STAFFING INDEX**

Sources: American Staffing Association, First Trust Advisors