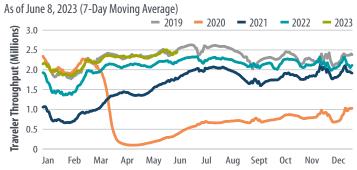

#### TSA CHECKPOINT DATA

Sources: Transportation Security Administration, First Trust Advisors

<sup>&</sup>lt;sup>3</sup> Data is provided daily instead of weekly; the 7-day moving average is shown.