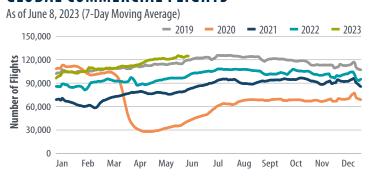

### GLOBAL COMMERCIAL FLIGHTS

Sources: Flight Radar 24, First Trust Advisors

<sup>&</sup>lt;sup>3</sup> Data is provided daily instead of weekly; the 7-day moving average is shown.