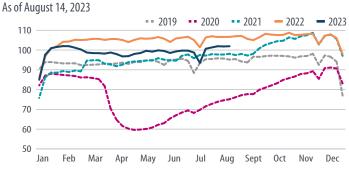

## **ASA STAFFING INDEX**

Sources: American Staffing Association, First Trust Advisors

# HIGH FREQUENCY DATA TRACKER

| <b>WEEKLY HIGH FREQUENCY DATA</b> |
|-----------------------------------|
|-----------------------------------|

| Indicator                                   | Date (2023)    | Level         | 2019 Level    | % Change 2019 | % Change MOM | % Change WOW |
|---------------------------------------------|----------------|---------------|---------------|---------------|--------------|--------------|
| Initial Jobless Claims                      | August 18      | 230,000       | 222,000       | 3.6%          | 4.1%         | -4.2%        |
| Continuing Jobless Claims                   | August 11      | 1,702,000     | 1,647,000     | 3.3%          | 1.4%         | -0.5%        |
| ASA Staffing Index <sup>1</sup>             | August 14      | 101.9         | 95.2          | 7.1%          | 1.3%         | 0.1%         |
| Weekly Retail Sales <sup>2</sup>            | August 19      | 2.9%          | 4.9%          | N/A           | N/A          | N/A          |
| Box Office Receipts                         | August 18 - 24 | \$129,081,924 | \$156,037,093 | -17.3%        | -73.8%       | -24.2%       |
| Rail Car Traffic (cars)                     | August 18      | 478,853       | 537,409       | -10.9%        | 1.1%         | 1.3%         |
| Steel Production (net tons)                 | August 21      | 1,756         | 1,857         | -5.4%         | 0.9%         | 1.1%         |
| Hotel Occupancy                             | August 13 - 19 | 67.0%         | 71.7%         | -6.6%         | -8.1%        | -1.9%        |
| TSA Checkpoint Data <sup>3</sup>            | August 23      | 2,385,857     | 2,393,725     | -0.3%         | -9.5%        | -4.0%        |
| Supply of Motor Gasoline in the US (Mbbl/d) | August 18      | 8,910         | 9,626         | -7.4%         | -0.3%        | 0.7%         |
| Global Commercial Flights <sup>3</sup>      | August 23      | 131,535       | 124,202       | 5.9%          | -1.5%        | -0.4%        |