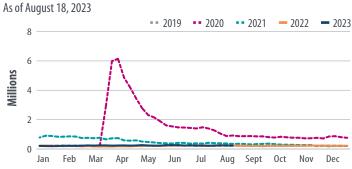

#### **INITIAL JOBLESS CLAIMS**

Sources: Bloomberg, Department of Labor, First Trust Advisors

# HIGH FREQUENCY DATA TRACKER

| <b>WEEKLY HIGH FREQUENCY DATA</b> |
|-----------------------------------|
|-----------------------------------|

| Indicator                                   | Date (2023)    | Level         | 2019 Level    | % Change 2019 | % Change MOM | % Change WOW |
|---------------------------------------------|----------------|---------------|---------------|---------------|--------------|--------------|
| Initial Jobless Claims                      | August 18      | 230,000       | 222,000       | 3.6%          | 4.1%         | -4.2%        |
| Continuing Jobless Claims                   | August 11      | 1,702,000     | 1,647,000     | 3.3%          | 1.4%         | -0.5%        |
| ASA Staffing Index <sup>1</sup>             | August 14      | 101.9         | 95.2          | 7.1%          | 1.3%         | 0.1%         |
| Weekly Retail Sales <sup>2</sup>            | August 19      | 2.9%          | 4.9%          | N/A           | N/A          | N/A          |
| Box Office Receipts                         | August 18 - 24 | \$129,081,924 | \$156,037,093 | -17.3%        | -73.8%       | -24.2%       |
| Rail Car Traffic (cars)                     | August 18      | 478,853       | 537,409       | -10.9%        | 1.1%         | 1.3%         |
| Steel Production (net tons)                 | August 21      | 1,756         | 1,857         | -5.4%         | 0.9%         | 1.1%         |
| Hotel Occupancy                             | August 13 - 19 | 67.0%         | 71.7%         | -6.6%         | -8.1%        | -1.9%        |
| TSA Checkpoint Data <sup>3</sup>            | August 23      | 2,385,857     | 2,393,725     | -0.3%         | -9.5%        | -4.0%        |
| Supply of Motor Gasoline in the US (Mbbl/d) | August 18      | 8,910         | 9,626         | -7.4%         | -0.3%        | 0.7%         |
| Global Commercial Flights <sup>3</sup>      | August 23      | 131,535       | 124,202       | 5.9%          | -1.5%        | -0.4%        |