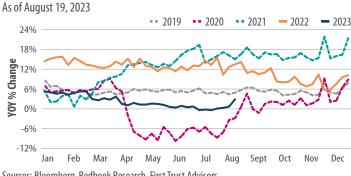

#### **WEEKLY RETAIL SALES**

Sources: Bloomberg, Redbook Research, First Trust Advisors

<sup>&</sup>lt;sup>1</sup> The baseline value for the ASA Staffing Index was set at 100 in June 2006.

<sup>&</sup>lt;sup>2</sup> Data for level and 2019 level are both Year-over-Year (YOY)% changes.

# HIGH FREQUENCY DATA TRACKER

| <b>WEEKLY HIGH FREQUENCY DATA</b> |
|-----------------------------------|
|-----------------------------------|

| Indicator                                   | Date (2023)    | Level         | 2019 Level    | % Change 2019 | % Change MOM | % Change WOW |
|---------------------------------------------|----------------|---------------|---------------|---------------|--------------|--------------|
| Initial Jobless Claims                      | August 18      | 230,000       | 222,000       | 3.6%          | 4.1%         | -4.2%        |
| Continuing Jobless Claims                   | August 11      | 1,702,000     | 1,647,000     | 3.3%          | 1.4%         | -0.5%        |
| ASA Staffing Index <sup>1</sup>             | August 14      | 101.9         | 95.2          | 7.1%          | 1.3%         | 0.1%         |
| Weekly Retail Sales <sup>2</sup>            | August 19      | 2.9%          | 4.9%          | N/A           | N/A          | N/A          |
| Box Office Receipts                         | August 18 - 24 | \$129,081,924 | \$156,037,093 | -17.3%        | -73.8%       | -24.2%       |
| Rail Car Traffic (cars)                     | August 18      | 478,853       | 537,409       | -10.9%        | 1.1%         | 1.3%         |
| Steel Production (net tons)                 | August 21      | 1,756         | 1,857         | -5.4%         | 0.9%         | 1.1%         |
| Hotel Occupancy                             | August 13 - 19 | 67.0%         | 71.7%         | -6.6%         | -8.1%        | -1.9%        |
| TSA Checkpoint Data <sup>3</sup>            | August 23      | 2,385,857     | 2,393,725     | -0.3%         | -9.5%        | -4.0%        |
| Supply of Motor Gasoline in the US (Mbbl/d) | August 18      | 8,910         | 9,626         | -7.4%         | -0.3%        | 0.7%         |
| Global Commercial Flights <sup>3</sup>      | August 23      | 131,535       | 124,202       | 5.9%          | -1.5%        | -0.4%        |