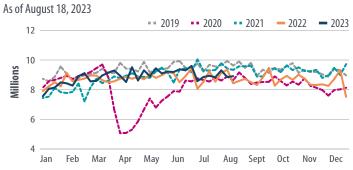

# HIGH FREQUENCY DATA TRACKER

| <b>WEEKLY HIGH FREQUENCY DATA</b> |
|-----------------------------------|
|-----------------------------------|

| Indicator                                   | Date (2023)    | Level         | 2019 Level    | % Change 2019 | % Change MOM | % Change WOW |
|---------------------------------------------|----------------|---------------|---------------|---------------|--------------|--------------|
| Initial Jobless Claims                      | August 18      | 230,000       | 222,000       | 3.6%          | 4.1%         | -4.2%        |
| Continuing Jobless Claims                   | August 11      | 1,702,000     | 1,647,000     | 3.3%          | 1.4%         | -0.5%        |
| ASA Staffing Index <sup>1</sup>             | August 14      | 101.9         | 95.2          | 7.1%          | 1.3%         | 0.1%         |
| Weekly Retail Sales <sup>2</sup>            | August 19      | 2.9%          | 4.9%          | N/A           | N/A          | N/A          |
| Box Office Receipts                         | August 18 - 24 | \$129,081,924 | \$156,037,093 | -17.3%        | -73.8%       | -24.2%       |
| Rail Car Traffic (cars)                     | August 18      | 478,853       | 537,409       | -10.9%        | 1.1%         | 1.3%         |
| Steel Production (net tons)                 | August 21      | 1,756         | 1,857         | -5.4%         | 0.9%         | 1.1%         |
| Hotel Occupancy                             | August 13 - 19 | 67.0%         | 71.7%         | -6.6%         | -8.1%        | -1.9%        |
| TSA Checkpoint Data <sup>3</sup>            | August 23      | 2,385,857     | 2,393,725     | -0.3%         | -9.5%        | -4.0%        |
| Supply of Motor Gasoline in the US (Mbbl/d) | August 18      | 8,910         | 9,626         | -7.4%         | -0.3%        | 0.7%         |
| Global Commercial Flights <sup>3</sup>      | August 23      | 131,535       | 124,202       | 5.9%          | -1.5%        | -0.4%        |

#### **BOX OFFICE RECEIPTS**