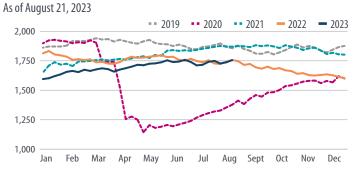

## STEEL PRODUCTION (NET TONS)

Sources: Bloomberg, American Iron and Steel Institute, First Trust Advisors

# HIGH FREQUENCY DATA TRACKER

| <b>WEEKLY HIGH FREQUENCY DATA</b> |
|-----------------------------------|
|-----------------------------------|

| Indicator                                   | Date (2023)    | Level         | 2019 Level    | % Change 2019 | % Change MOM | % Change WOW |
|---------------------------------------------|----------------|---------------|---------------|---------------|--------------|--------------|
| Initial Jobless Claims                      | August 18      | 230,000       | 222,000       | 3.6%          | 4.1%         | -4.2%        |
| Continuing Jobless Claims                   | August 11      | 1,702,000     | 1,647,000     | 3.3%          | 1.4%         | -0.5%        |
| ASA Staffing Index <sup>1</sup>             | August 14      | 101.9         | 95.2          | 7.1%          | 1.3%         | 0.1%         |
| Weekly Retail Sales <sup>2</sup>            | August 19      | 2.9%          | 4.9%          | N/A           | N/A          | N/A          |
| Box Office Receipts                         | August 18 - 24 | \$129,081,924 | \$156,037,093 | -17.3%        | -73.8%       | -24.2%       |
| Rail Car Traffic (cars)                     | August 18      | 478,853       | 537,409       | -10.9%        | 1.1%         | 1.3%         |
| Steel Production (net tons)                 | August 21      | 1,756         | 1,857         | -5.4%         | 0.9%         | 1.1%         |
| Hotel Occupancy                             | August 13 - 19 | 67.0%         | 71.7%         | -6.6%         | -8.1%        | -1.9%        |
| TSA Checkpoint Data <sup>3</sup>            | August 23      | 2,385,857     | 2,393,725     | -0.3%         | -9.5%        | -4.0%        |
| Supply of Motor Gasoline in the US (Mbbl/d) | August 18      | 8,910         | 9,626         | -7.4%         | -0.3%        | 0.7%         |
| Global Commercial Flights <sup>3</sup>      | August 23      | 131,535       | 124,202       | 5.9%          | -1.5%        | -0.4%        |