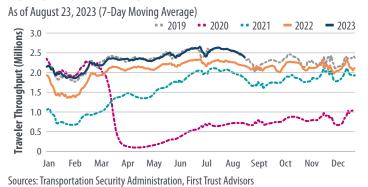

#### TSA CHECKPOINT DATA

<sup>&</sup>lt;sup>3</sup> Data is provided daily instead of weekly; the 7-day moving average is shown.

# HIGH FREQUENCY DATA TRACKER

| <b>WEEKLY HIGH FREQUENCY DATA</b> |
|-----------------------------------|
|-----------------------------------|

| Indicator                                   | Date (2023)    | Level         | 2019 Level    | % Change 2019 | % Change MOM | % Change WOW |
|---------------------------------------------|----------------|---------------|---------------|---------------|--------------|--------------|
| Initial Jobless Claims                      | August 18      | 230,000       | 222,000       | 3.6%          | 4.1%         | -4.2%        |
| Continuing Jobless Claims                   | August 11      | 1,702,000     | 1,647,000     | 3.3%          | 1.4%         | -0.5%        |
| ASA Staffing Index <sup>1</sup>             | August 14      | 101.9         | 95.2          | 7.1%          | 1.3%         | 0.1%         |
| Weekly Retail Sales <sup>2</sup>            | August 19      | 2.9%          | 4.9%          | N/A           | N/A          | N/A          |
| Box Office Receipts                         | August 18 - 24 | \$129,081,924 | \$156,037,093 | -17.3%        | -73.8%       | -24.2%       |
| Rail Car Traffic (cars)                     | August 18      | 478,853       | 537,409       | -10.9%        | 1.1%         | 1.3%         |
| Steel Production (net tons)                 | August 21      | 1,756         | 1,857         | -5.4%         | 0.9%         | 1.1%         |
| Hotel Occupancy                             | August 13 - 19 | 67.0%         | 71.7%         | -6.6%         | -8.1%        | -1.9%        |
| TSA Checkpoint Data <sup>3</sup>            | August 23      | 2,385,857     | 2,393,725     | -0.3%         | -9.5%        | -4.0%        |
| Supply of Motor Gasoline in the US (Mbbl/d) | August 18      | 8,910         | 9,626         | -7.4%         | -0.3%        | 0.7%         |
| Global Commercial Flights <sup>3</sup>      | August 23      | 131,535       | 124,202       | 5.9%          | -1.5%        | -0.4%        |