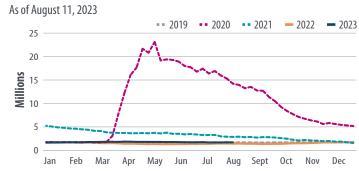

#### CONTINUING JOBLESS CLAIMS

Sources: Bloomberg, Department of Labor, First Trust Advisors

# HIGH FREQUENCY DATA TRACKER

| <b>WEEKLY HIGH FREQUENCY DATA</b> |
|-----------------------------------|
|-----------------------------------|

| Indicator                                   | Date (2023)    | Level         | 2019 Level    | % Change 2019 | % Change MOM | % Change WOW |
|---------------------------------------------|----------------|---------------|---------------|---------------|--------------|--------------|
| Initial Jobless Claims                      | August 18      | 230,000       | 222,000       | 3.6%          | 4.1%         | -4.2%        |
| Continuing Jobless Claims                   | August 11      | 1,702,000     | 1,647,000     | 3.3%          | 1.4%         | -0.5%        |
| ASA Staffing Index <sup>1</sup>             | August 14      | 101.9         | 95.2          | 7.1%          | 1.3%         | 0.1%         |
| Weekly Retail Sales <sup>2</sup>            | August 19      | 2.9%          | 4.9%          | N/A           | N/A          | N/A          |
| Box Office Receipts                         | August 18 - 24 | \$129,081,924 | \$156,037,093 | -17.3%        | -73.8%       | -24.2%       |
| Rail Car Traffic (cars)                     | August 18      | 478,853       | 537,409       | -10.9%        | 1.1%         | 1.3%         |
| Steel Production (net tons)                 | August 21      | 1,756         | 1,857         | -5.4%         | 0.9%         | 1.1%         |
| Hotel Occupancy                             | August 13 - 19 | 67.0%         | 71.7%         | -6.6%         | -8.1%        | -1.9%        |
| TSA Checkpoint Data <sup>3</sup>            | August 23      | 2,385,857     | 2,393,725     | -0.3%         | -9.5%        | -4.0%        |
| Supply of Motor Gasoline in the US (Mbbl/d) | August 18      | 8,910         | 9,626         | -7.4%         | -0.3%        | 0.7%         |
| Global Commercial Flights <sup>3</sup>      | August 23      | 131,535       | 124,202       | 5.9%          | -1.5%        | -0.4%        |