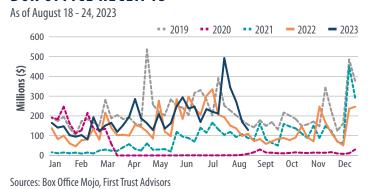

#### **BOX OFFICE RECEIPTS**

# HIGH FREQUENCY DATA TRACKER

| <b>WEEKLY HIGH FREQUENCY DATA</b> |
|-----------------------------------|
|-----------------------------------|

| Indicator                                   | Date (2023)    | Level         | 2019 Level    | % Change 2019 | % Change MOM | % Change WOW |
|---------------------------------------------|----------------|---------------|---------------|---------------|--------------|--------------|
| Initial Jobless Claims                      | August 18      | 230,000       | 222,000       | 3.6%          | 4.1%         | -4.2%        |
| Continuing Jobless Claims                   | August 11      | 1,702,000     | 1,647,000     | 3.3%          | 1.4%         | -0.5%        |
| ASA Staffing Index <sup>1</sup>             | August 14      | 101.9         | 95.2          | 7.1%          | 1.3%         | 0.1%         |
| Weekly Retail Sales <sup>2</sup>            | August 19      | 2.9%          | 4.9%          | N/A           | N/A          | N/A          |
| Box Office Receipts                         | August 18 - 24 | \$129,081,924 | \$156,037,093 | -17.3%        | -73.8%       | -24.2%       |
| Rail Car Traffic (cars)                     | August 18      | 478,853       | 537,409       | -10.9%        | 1.1%         | 1.3%         |
| Steel Production (net tons)                 | August 21      | 1,756         | 1,857         | -5.4%         | 0.9%         | 1.1%         |
| Hotel Occupancy                             | August 13 - 19 | 67.0%         | 71.7%         | -6.6%         | -8.1%        | -1.9%        |
| TSA Checkpoint Data <sup>3</sup>            | August 23      | 2,385,857     | 2,393,725     | -0.3%         | -9.5%        | -4.0%        |
| Supply of Motor Gasoline in the US (Mbbl/d) | August 18      | 8,910         | 9,626         | -7.4%         | -0.3%        | 0.7%         |
| Global Commercial Flights <sup>3</sup>      | August 23      | 131,535       | 124,202       | 5.9%          | -1.5%        | -0.4%        |