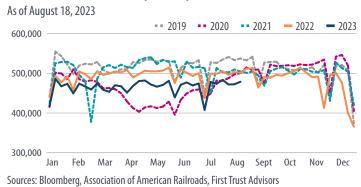

## RAIL CAR TRAFFIC (CARS)

Sources: Hotel News Now, First Trust Advisors

# HIGH FREQUENCY DATA TRACKER

| <b>WEEKLY HIGH FREQUENCY DATA</b> |
|-----------------------------------|
|-----------------------------------|

| Indicator                                   | Date (2023)    | Level         | 2019 Level    | % Change 2019 | % Change MOM | % Change WOW |
|---------------------------------------------|----------------|---------------|---------------|---------------|--------------|--------------|
| Initial Jobless Claims                      | August 18      | 230,000       | 222,000       | 3.6%          | 4.1%         | -4.2%        |
| Continuing Jobless Claims                   | August 11      | 1,702,000     | 1,647,000     | 3.3%          | 1.4%         | -0.5%        |
| ASA Staffing Index <sup>1</sup>             | August 14      | 101.9         | 95.2          | 7.1%          | 1.3%         | 0.1%         |
| Weekly Retail Sales <sup>2</sup>            | August 19      | 2.9%          | 4.9%          | N/A           | N/A          | N/A          |
| Box Office Receipts                         | August 18 - 24 | \$129,081,924 | \$156,037,093 | -17.3%        | -73.8%       | -24.2%       |
| Rail Car Traffic (cars)                     | August 18      | 478,853       | 537,409       | -10.9%        | 1.1%         | 1.3%         |
| Steel Production (net tons)                 | August 21      | 1,756         | 1,857         | -5.4%         | 0.9%         | 1.1%         |
| Hotel Occupancy                             | August 13 - 19 | 67.0%         | 71.7%         | -6.6%         | -8.1%        | -1.9%        |
| TSA Checkpoint Data <sup>3</sup>            | August 23      | 2,385,857     | 2,393,725     | -0.3%         | -9.5%        | -4.0%        |
| Supply of Motor Gasoline in the US (Mbbl/d) | August 18      | 8,910         | 9,626         | -7.4%         | -0.3%        | 0.7%         |
| Global Commercial Flights <sup>3</sup>      | August 23      | 131,535       | 124,202       | 5.9%          | -1.5%        | -0.4%        |